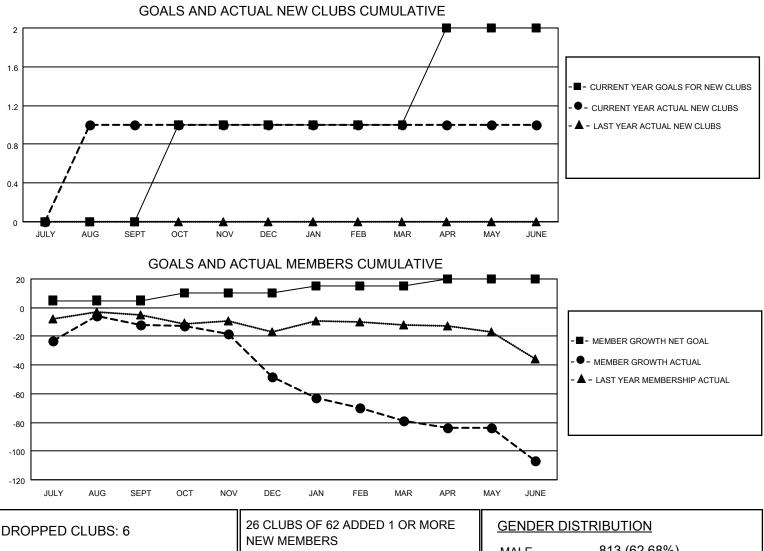

## LOCATION INDIANA

District 25 E

Results as of: 6/30/2021

| Clubs                 |               |           |               | Members               |                        |                         |                                                    |  |
|-----------------------|---------------|-----------|---------------|-----------------------|------------------------|-------------------------|----------------------------------------------------|--|
| RESULTS FOR 2020-2021 |               |           |               | RESULTS FOR 2020-2021 |                        |                         |                                                    |  |
| QUARTER               | NEW CLUB GOAL | NEW CLUBS | DROPPED CLUBS | QUARTER               | BER GROWTH NET<br>GOAL | MEMBER GROWTH<br>ACTUAL | DROPPED<br>MEMBERS ACTUAL<br>(including transfers) |  |
| JULY/AUG/SEPT         | 0             | 1         | 1             | JULY/AUG/SEPT         | 5                      | 48                      | 57                                                 |  |
| OCT/NOV/DEC           | 1             | 0         | 1             | OCT/NOV/DEC           | 5                      | 20                      | 55                                                 |  |
| JAN/FEB/MAR           | 0             | 0         | 3             | JAN/FEB/MAR           | 5                      | 41                      | 52                                                 |  |
| APR/MAY/JUNE          | 1             | 0         | 1             | APR/MAY/JUNE          | 5                      | 28                      | 50                                                 |  |

| DROPPED CLUBS: 6 |     | 26 CLUBS OF 62 ADDED 1 OR MORE | GENDER DISTRIBUTION        |              |     |
|------------------|-----|--------------------------------|----------------------------|--------------|-----|
|                  |     |                                | MALE                       | 813 (62.68%) |     |
|                  |     |                                | FEMALE                     | 484 (37.32%) |     |
| DROPPED MEMBERS  |     |                                |                            |              |     |
| DECEASED         | 34  | CLICK HERE FOR CUMULATIVE      | TOTAL FAMILY UNIT MEMBERS  |              | 513 |
| CLUB CANCELLED   | 15  | MEMBERSHIP DATA                |                            |              |     |
| OTHER            | 165 |                                | FAMILY MEMBERS PAYING HALF |              | 263 |
| TOTAL            | 214 |                                |                            |              |     |
|                  |     | -                              |                            |              |     |